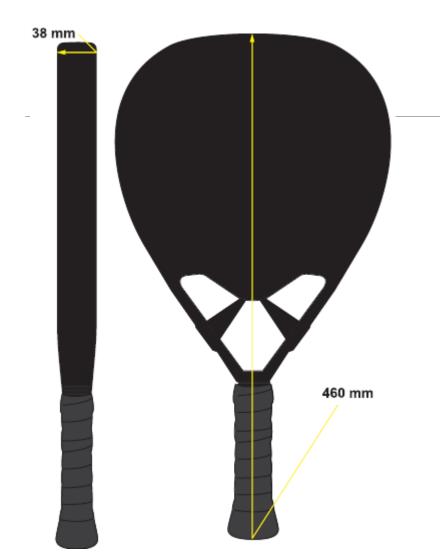

| Article     | BM-PJ-01   |            |             |
|-------------|------------|------------|-------------|
| Category    | Junior     |            |             |
| Shape       | Round      |            |             |
| Composition | 100% Glass | 50% Carbon | 100% Carbon |
| MOQ         | 50 pieces  |            |             |

38 mm

| Article     |            | BM-PS-01   | -           |
|-------------|------------|------------|-------------|
| Category    |            | Senior     |             |
| Shape       | Round      |            |             |
| Composition | 100% Glass | 50% Carbon | 100% Carbon |
| MOQ         |            | 50 pieces  |             |

| Article     |            | BM-PS-02   | -           |
|-------------|------------|------------|-------------|
| Category    |            | Senior     |             |
| Shape       | Diamond    |            |             |
| Composition | 100% Glass | 50% Carbon | 100% Carbon |
| MOQ         |            | 50 pieces  |             |

| Article     |            | BM-PS-04   |             |
|-------------|------------|------------|-------------|
| Category    | Senior     |            |             |
| Shape       | Diamond    |            |             |
| Composition | 100% Glass | 50% Carbon | 100% Carbon |
| MOQ         | 50 pieces  |            |             |

| Article     | BM-PS-06   |            |             |
|-------------|------------|------------|-------------|
| Category    | Senior     |            |             |
| Shape       | Teardrop   |            |             |
| Composition | 100% Glass | 50% Carbon | 100% Carbon |
| MOQ         | 50 pieces  |            |             |

| Article     | BM-PS-07   |            |             |
|-------------|------------|------------|-------------|
| Category    | Senior     |            |             |
| Shape       | Teardrop   |            |             |
| Composition | 100% Glass | 50% Carbon | 100% Carbon |
| MOQ         | 50 pieces  |            |             |