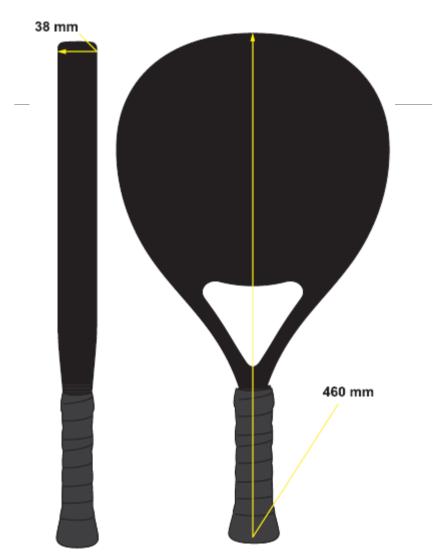

38 mm

| Article     |            | BM-PS-01   | -           |
|-------------|------------|------------|-------------|
| Category    |            | Senior     |             |
| Shape       | Round      |            |             |
| Composition | 100% Glass | 50% Carbon | 100% Carbon |
| MOQ         |            | 50 pieces  |             |