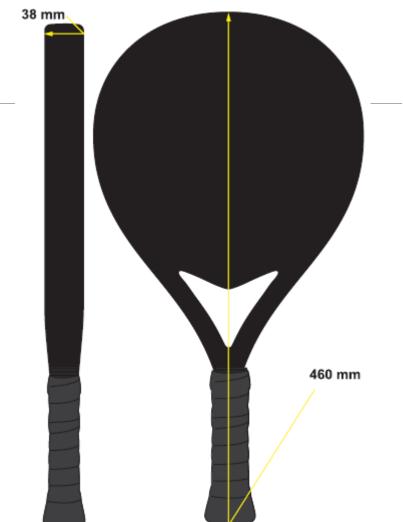

38 mm

| Article     |            | BM-PS-01   | -           |
|-------------|------------|------------|-------------|
| Category    |            | Senior     |             |
| Shape       | Round      |            |             |
| Composition | 100% Glass | 50% Carbon | 100% Carbon |
| MOQ         |            | 50 pieces  |             |