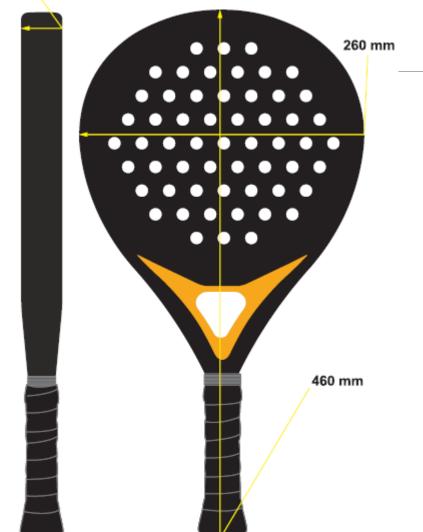

| Article     |            | BM-PS-04   |             |
|-------------|------------|------------|-------------|
| Category    | Senior     |            |             |
| Shape       | Diamond    |            |             |
| Composition | 100% Glass | 50% Carbon | 100% Carbon |
| MOQ         | 50 pieces  |            |             |