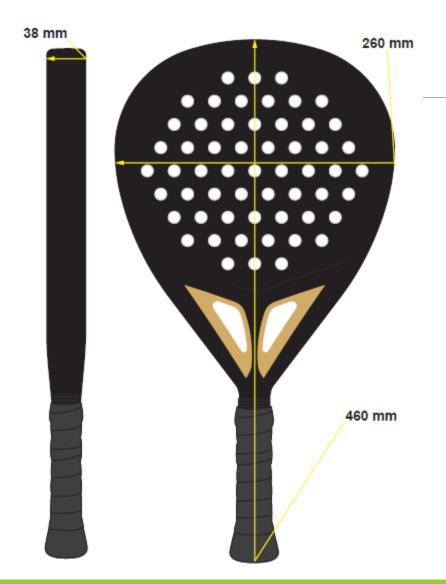

| Article     | BM-PJ-01   |            |             |
|-------------|------------|------------|-------------|
| Category    | Junior     |            |             |
| Shape       | Round      |            |             |
| Composition | 100% Glass | 50% Carbon | 100% Carbon |
| MOQ         | 50 pieces  |            |             |

38 mm

| Article     |            | BM-PS-01   | -           |
|-------------|------------|------------|-------------|
| Category    |            | Senior     |             |
| Shape       | Round      |            |             |
| Composition | 100% Glass | 50% Carbon | 100% Carbon |
| MOQ         |            | 50 pieces  |             |

| Article     |            | BM-PS-02   | -           |
|-------------|------------|------------|-------------|
| Category    |            | Senior     |             |
| Shape       | Diamond    |            |             |
| Composition | 100% Glass | 50% Carbon | 100% Carbon |
| MOQ         |            | 50 pieces  |             |

| Article     |            | BM-PS-04   |             |
|-------------|------------|------------|-------------|
| Category    | Senior     |            |             |
| Shape       | Diamond    |            |             |
| Composition | 100% Glass | 50% Carbon | 100% Carbon |
| MOQ         | 50 pieces  |            |             |

| Article     | BM-PS-06   |            |             |
|-------------|------------|------------|-------------|
| Category    | Senior     |            |             |
| Shape       | Teardrop   |            |             |
| Composition | 100% Glass | 50% Carbon | 100% Carbon |
| MOQ         | 50 pieces  |            |             |

| Article     | BM-PS-07   |            |             |
|-------------|------------|------------|-------------|
| Category    | Senior     |            |             |
| Shape       | Teardrop   |            |             |
| Composition | 100% Glass | 50% Carbon | 100% Carbon |
| MOQ         | 50 pieces  |            |             |