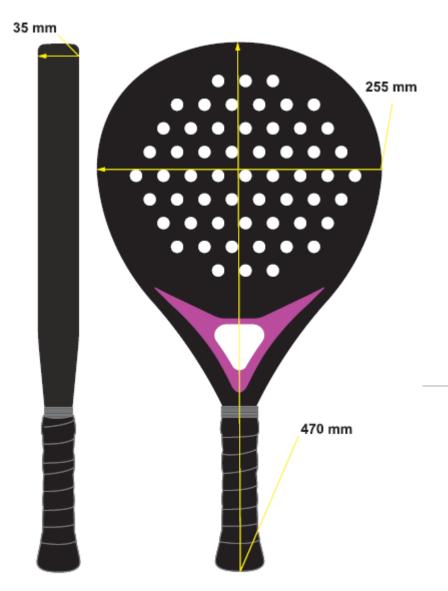

| Article     |            | BM-PS-02   | -           |
|-------------|------------|------------|-------------|
| Category    |            | Senior     |             |
| Shape       | Diamond    |            |             |
| Composition | 100% Glass | 50% Carbon | 100% Carbon |
| MOQ         |            | 50 pieces  |             |